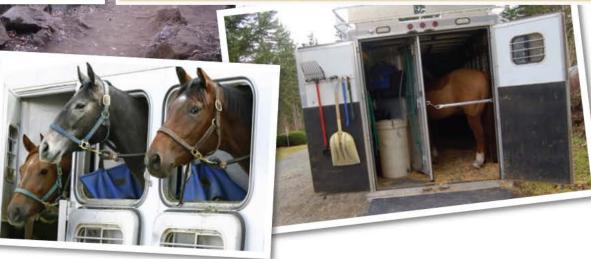

## Matter and 1 20, Burns all and all the descent and

- To those who have already picked up after your horses, THANK YOU!
- O not spread manure to the adjoining grass and bushes.

Take it home with you.

- Please pick up all manure around your trailer. Please do not clean out your trailer at any staging area Take it home with you.
- LEAVE ONLY HOOF PRINTS

in the staging, parking and picnic areas. Includes Hidden Falls, Traylor Ranch, Sterling Point Staging Area, & the LBHA Arena Trailer Parking areas (in front of Red Gate and in actual Trailer Parking Area.